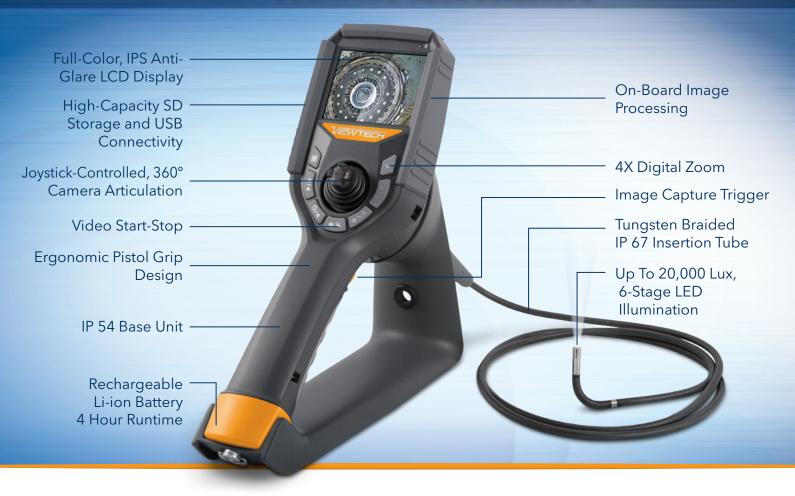

**ULTRA-PORTABLE DESIGN** No need for a separate monitor. Our lightweight, compact design has a builtin, full-color LCD display. All image capture, storage and processing is handled within the standalone unit, and the rechargeable Li-ion battery delivers up to 4 hours of cordfree run time.

DIRECT RESPONSE ARTICULATION

Designed for responsiveness and accuracy, the direct mechanical articulation never requires calibration, and the camera/LED module stays in place even when your thumb is removed from the joystick.