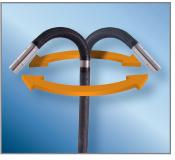

DIRECT RESPONSE ARTICULATION

Designed for responsiveness and accuracy, the direct mechanical articulation never requires calibration, and the camera/LED module stays in place even when your thumb is removed from the joystick.