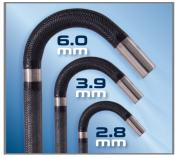

## ARTICULATING VIDEO BORESCOPE

**MULTIPLE DIAMETERS** Available in lengths from 1.0m to 8.0m to suit any application. All insertion tubes feature our patented EasyGlide, 4-layer Tungsten sheathing for smooth entry and exit, and are IP 67 rated for rugged durability.

SPECIFICATIONS

|                                     |                                | VJ-3 - 2.8mm                                                                                                  | VJ-3 - 3.9mm                      | VJ-3 – 6.0mm                     |
|-------------------------------------|--------------------------------|---------------------------------------------------------------------------------------------------------------|-----------------------------------|----------------------------------|
| INSERTION<br>TUBE                   | Outer Diameter                 | 2.8mm                                                                                                         | 3.9mm                             | 6.0mm                            |
|                                     | Length                         | 1.0m                                                                                                          | 1.5m or 3.0m                      | 1.5m, 3.0m, 5.0m, or 8.0m        |
|                                     | Exterior Material              | Tungsten EasyGlide, crush-resistant                                                                           |                                   |                                  |
|                                     | Chemical Compatibility         | Water, machine oil, heating oil, diesel, 3.5% saline concentrate                                              |                                   |                                  |
|                                     | Articulation Range             | 360° around, 140±10°<br>backward                                                                              | 360° around, 180±10°<br>backward  | 360° around, 160±10°<br>backward |
| OPTICS                              | Field of View                  | 84.8° x 84.8°                                                                                                 | 90° x 72°: 120°                   | 80° x 60°: 100°                  |
|                                     | Depth of Field                 | 3.0mm - 50.0mm                                                                                                | 3.0mm - 80.0mm                    | 7.0mm - 80.0mm                   |
|                                     | Effective Pixels               | 300,000 pixels                                                                                                | els 450,000 pixels                |                                  |
|                                     | Illumination Method            | 4 Super high-intensity<br>white LEDs                                                                          | 6 Super high-intensity white LEDs |                                  |
|                                     | Illumination Output            | ≤ 4,000lux                                                                                                    | ≤ 6,000lux                        | ≤ 20,000lux                      |
| BASE<br>UNIT                        | Display Monitor                | 3.5" IPS anti-glare LCD                                                                                       |                                   |                                  |
|                                     | Articulation Control           | Thumb-actuated, mechanical rocker                                                                             |                                   |                                  |
|                                     | Joystick Lock                  | Automatic                                                                                                     |                                   |                                  |
|                                     | Brightness Control             | 6-step LED brightness adjustment                                                                              |                                   |                                  |
|                                     | Control Buttons                | Image capture, video capture, LED control, frame rotation, freeze frame, 4X zoom, menu<br>access / navigation |                                   |                                  |
|                                     | Playback                       | Photos, videos (w/wo audio), thumbnail view                                                                   |                                   |                                  |
|                                     | Audio / Microphone             | 3.5mm port                                                                                                    |                                   |                                  |
|                                     | Internal storage               | 16GB SD Card / 10,000 photos or 8 hours video                                                                 |                                   |                                  |
|                                     | Data I/O ports                 | SD card, micro USB, TV Out (NTCS / PAL)                                                                       |                                   |                                  |
|                                     | Battery                        | One 18650B PCB-Protected Li-ion battery (replaceable)                                                         |                                   |                                  |
|                                     | AC Power (optional)            | 100V - 240V                                                                                                   |                                   |                                  |
|                                     | Operating Method               | One handed, portable                                                                                          |                                   |                                  |
|                                     | Dimensions                     | 13.0" x 12.0" x 4.5"                                                                                          |                                   |                                  |
|                                     | Weight                         | 2.2 lbs. / 1.0 kg                                                                                             |                                   |                                  |
| MENU<br>FUNCTIONS<br>AND<br>OPTIONS | User Interface                 | Drop down operating menu                                                                                      |                                   |                                  |
|                                     | File Management                | Photo and video recording, playback, thumbnail preview, delete                                                |                                   |                                  |
|                                     | Image Control                  | Image rotation, live freeze, zoom in/out                                                                      |                                   |                                  |
|                                     | Image Format                   | JPEG, optional date and time stamp                                                                            |                                   |                                  |
|                                     | Video Format                   | AVI, optional date and time stamp                                                                             |                                   |                                  |
|                                     | Language                       | English, Spanish                                                                                              |                                   |                                  |
| OPERATING<br>LIMITS                 | Run Time                       | ≤ 2.5 Hours                                                                                                   | ≤ 4                               | 1 Hours                          |
|                                     | Operating Temp. Base Unit      | -20 – 50°C, -5 – 120°F                                                                                        |                                   |                                  |
|                                     | Operating Temp. Insertion Tube | -10 – 50°C, 15 – 120°F                                                                                        |                                   |                                  |
|                                     | IP Rating, Insertion Tube      | IP67                                                                                                          |                                   |                                  |
|                                     | IP Rating, Base Unit           | IP54                                                                                                          |                                   |                                  |